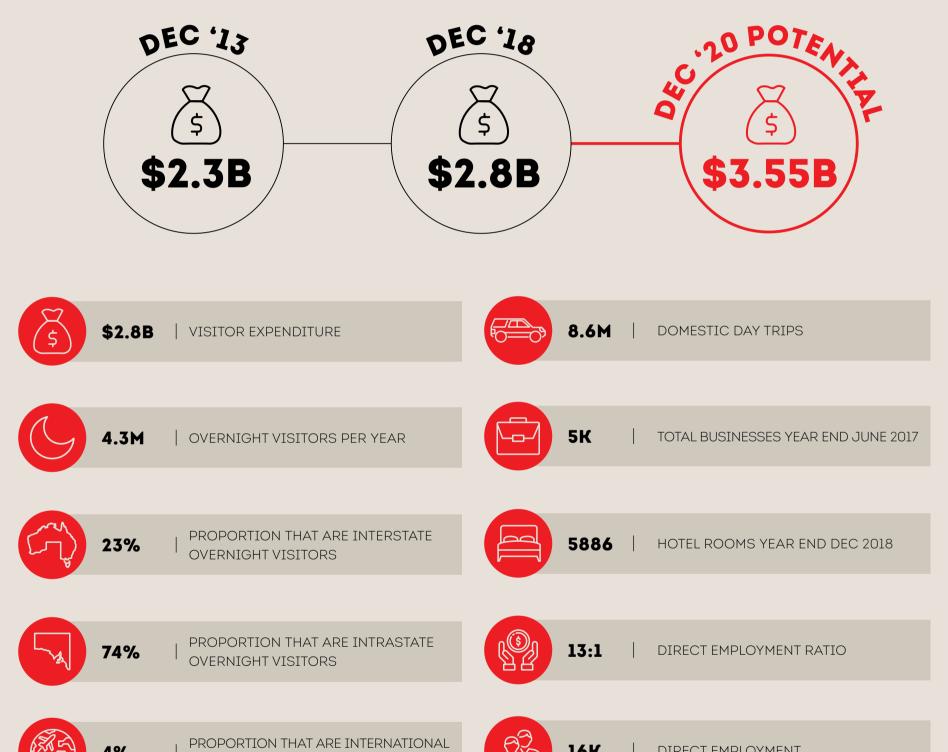

## **EXPENDITURE**

OVERNIGHT VISITORS

DIRECT EMPLOYMENT

Sources: Tourism Research Australia - NVS & IVS. Tourism Business estimates derived by TRA using data sourced from the Australian Bureau of Statistics (ABS), for the financial year 2016/17. Employment Figures from the State Tourism Satellite Accounts 2016-17. Full potential relates to the regional contribution to the 2020 \$8 billion target - please refer to the South Australian Tourism Plan 2020. Tourist Accommodation data are sourced from STR Global 10+ rooms for the year end December 2018.