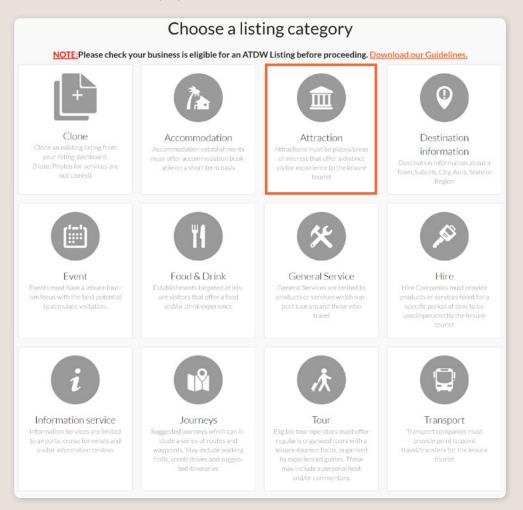

n automatic pre-determined format which all attraction listings will display in when published. Attraction companies can refer to southaustralia.com for further understanding on how ATDW information is distributed and displayed on websites.

**Please Note:** The southaustralia.com format is not representative of the format of other websites which may host operator information.

## **CREATING AN ATTRACTION LISTING**

#### **CREATING A NEW LISTING**

From the ATDW Dashboard, click 'ADD NEW LISTING'.

#### ADD NEW LISTING

#### **UPDATING AN EXISTING LISTING**

If you have an already existing listing for the Attraction and are adding new information, you can click the 'UPDATE' button corresponding to the listing.

UPDATE

#### **CHOOSE A LISTING CATEGORY**

Select the 'Attraction' category.



#### NAME AND DESCRIPTION

- Use this section to highlight what makes your attraction business unique.
- > Attraction listings can have a minimum of 50 words and a maximum of 225 words in the description.
- Don't enter HTML, email addresses, pricing information and contact details as these will go in other more relevant sections.
- If you have cloned a listing, be sure to update the name of the listing to remove 'copy' and any additions (2) from the name.

| Name & description                      | Required |
|-----------------------------------------|----------|
| What's the name of the attraction?      |          |
| 100 characters max                      |          |
| How would you describe this attraction? |          |
| Write a summary in 50 to 225 words      |          |
|