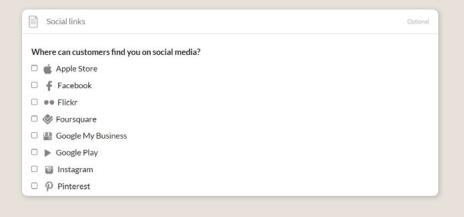

#### SOCIAL ACCOUNTS

- Tick any social accounts your business is available on.
- > Add the relevant information in the applicable field when it appears.

**Optimisation Tip:** Including social media accounts is a great way to get visitors to interact and engage with an attraction. Travellers often refer to social media to read reviews and see pictures of other travellers enjoying their experience. Try to capitalise on this as a channel to share more information and showcase the true experience of the attraction.