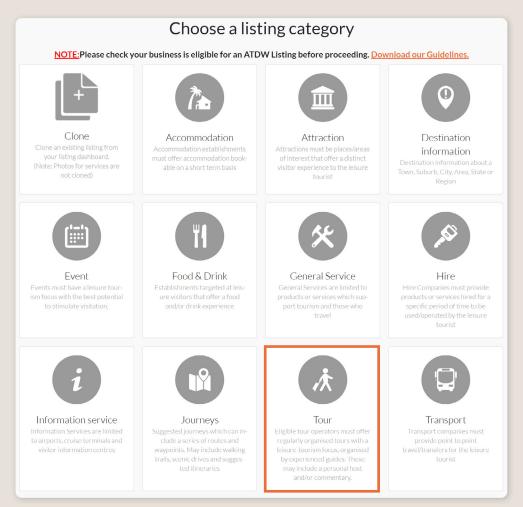

| \$xxxx                                           |          |           |          | \$xxxx          |   |                            |          |
|                                                             |                                                  |          |           |          |                 |   |                            |          |

## **CREATING YOUR TOUR LISTING**

#### **CREATING A NEW LISTING**

From the ATDW Dashboard, click 'ADD NEW LISTING'.

ADD NEW LISTING

#### UPDATING AN EXISTING LISTING

If you have an already existing listing for your tour business and are adding a new tour offering, you can add this to your existing listing through the 'Add Tour Type' functionality.

#### **CHOOSE A LISTING CATEGORY**

Select the 'Tour' category.



#### NAME AND DESCRIPTION

- Use this section to highlight what makes your tour business unique.
- > Tour listings can have a minimum of 50 words and a maximum of 225 words in the description.
- Don't enter HTML, email addresses, pricing information and contact details as these will go in other more relevant sections.

**Optimisation Tip:** Include generalised key information for your tour business. Details on the individual types of tours can be added into the 'Add Tour Type' functionality as highlighted in the How to add a Tour Type Guide.

| Name & description                        | Required |
|-------------------------------------------|----------|
| What's the name of your tour company?     |          |
| 100 characters max                        |          |
| How would you descr