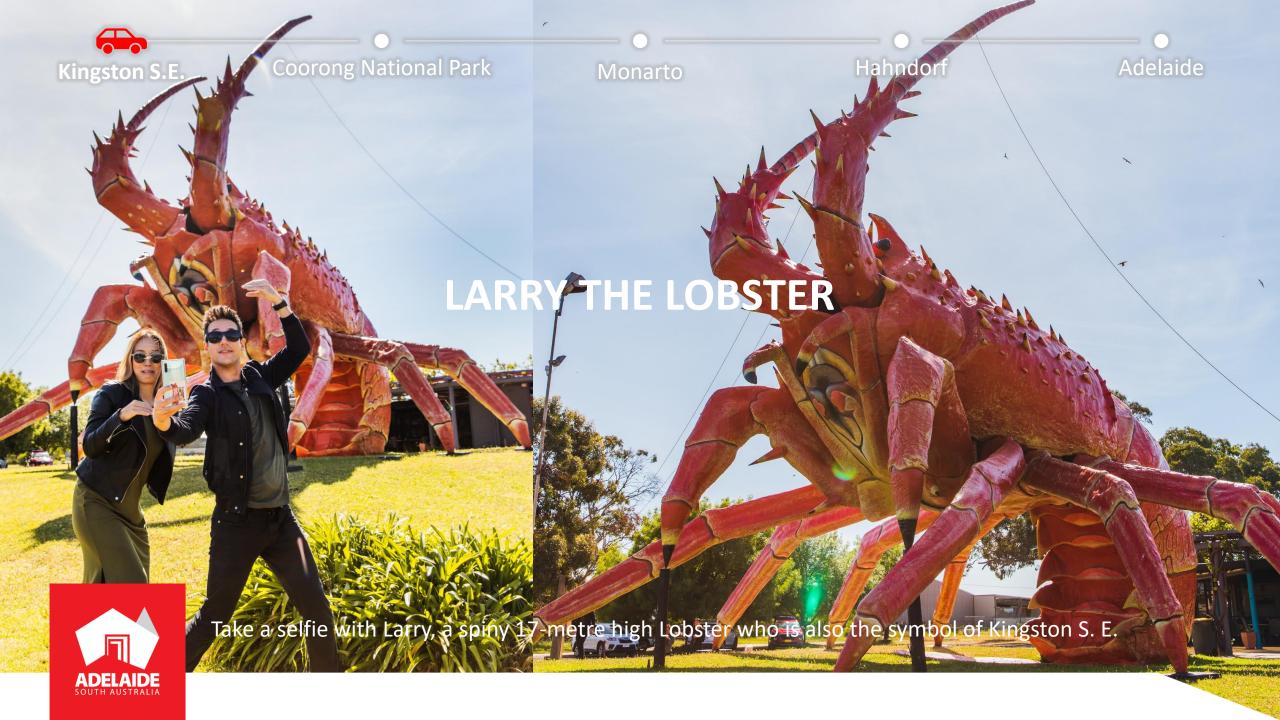

## South Australia Map Guide

Download Map to help you plan your visit ahead of time.

**MELBOURNE** 

GREAT OCEAN ROAD

Glenelg's Temptation Sailing offers private cruises and dolphin swimming expeditions.