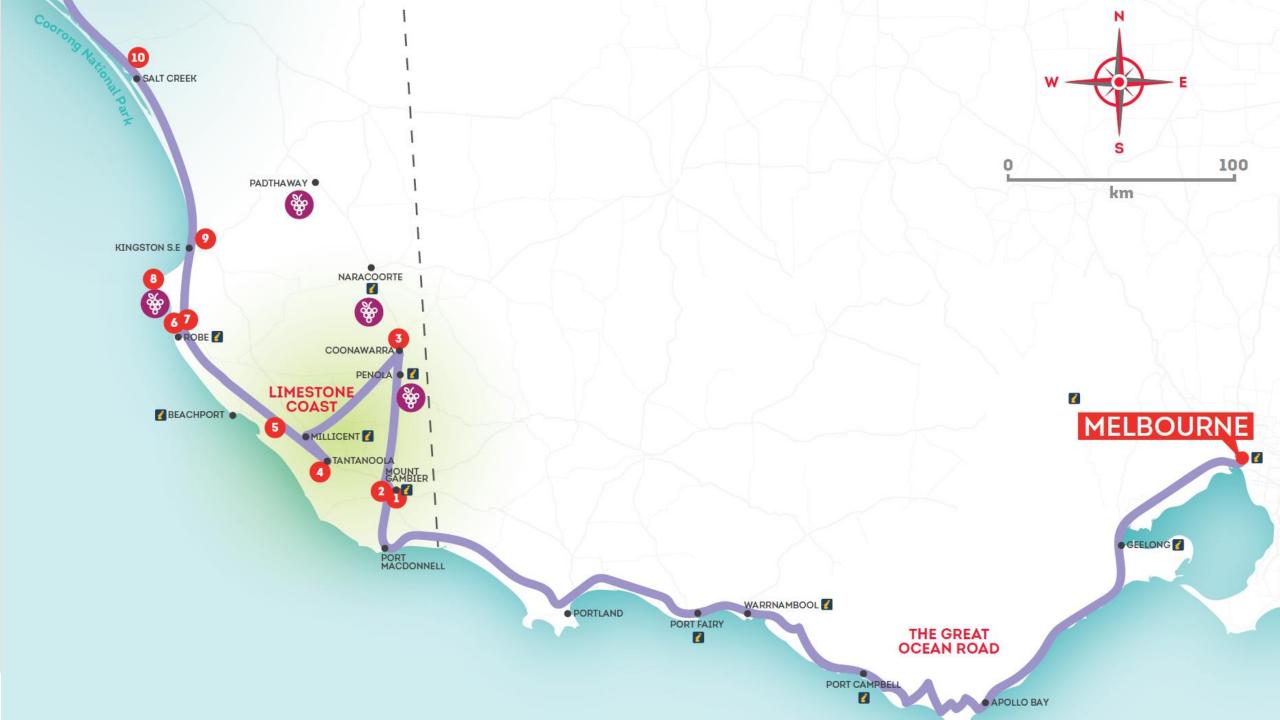

## South Australia Map Guide

Download Map to help you plan your visit ahead of time.

**MELBOURNE** 

GREAT OCEAN ROAD

Glenelg's Temptation Sailing offers private cruises and dolphin swimming expeditions.