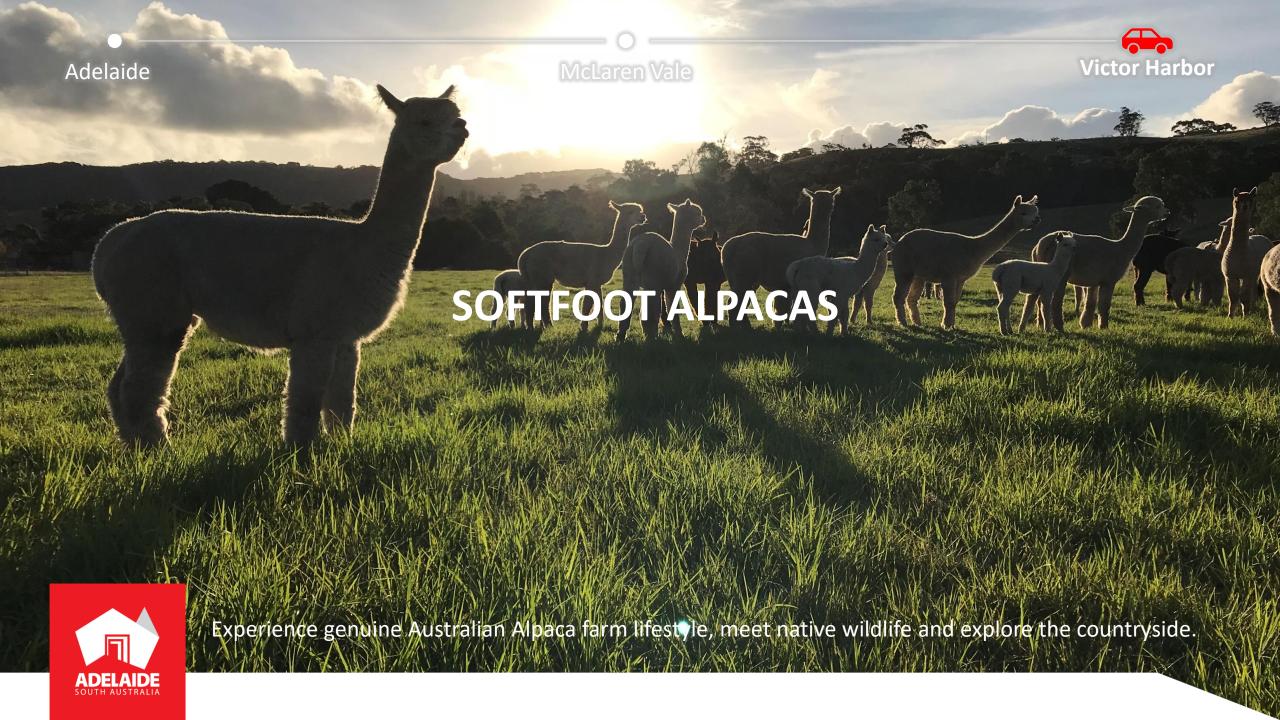

## WHY ROAD TRIP?

- Best way to experience the nature and wildlife in Australia
- Flexibility in creating your own itineraries
- Ideal for couples, friends and families