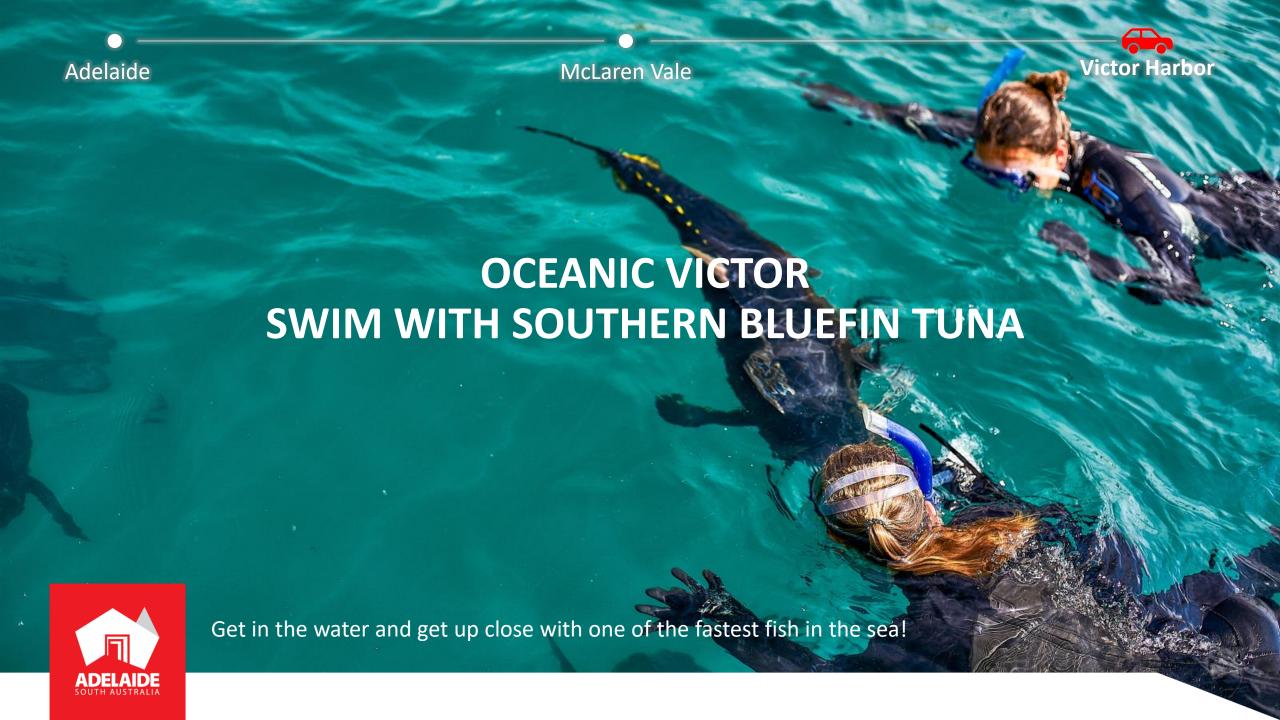

## South Australia Map Guide

Download Map to help you plan your visit ahead of time.

**MELBOURNE** 

GREAT OCEAN ROAD

Glenelg's Temptation Sailing offers private cruises and dolphin swimming expeditions.