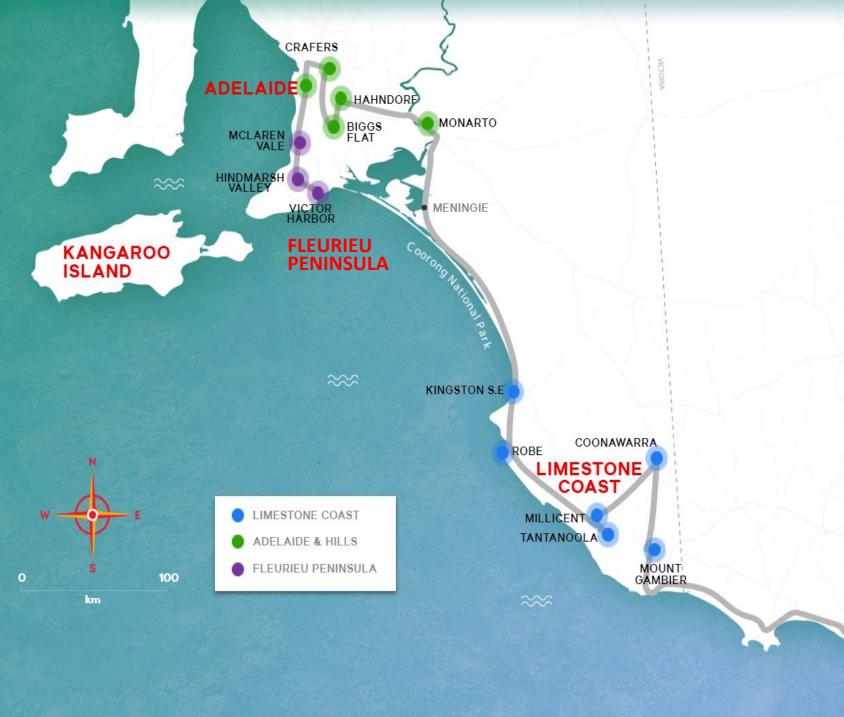

## South Australia Map Guide

Download Map to help you plan your visit ahead of time.

**MELBOURNE** 

GREAT OCEAN ROAD

Glenelg's Temptation Sailing offers private cruises and dolphin swimming expeditions.