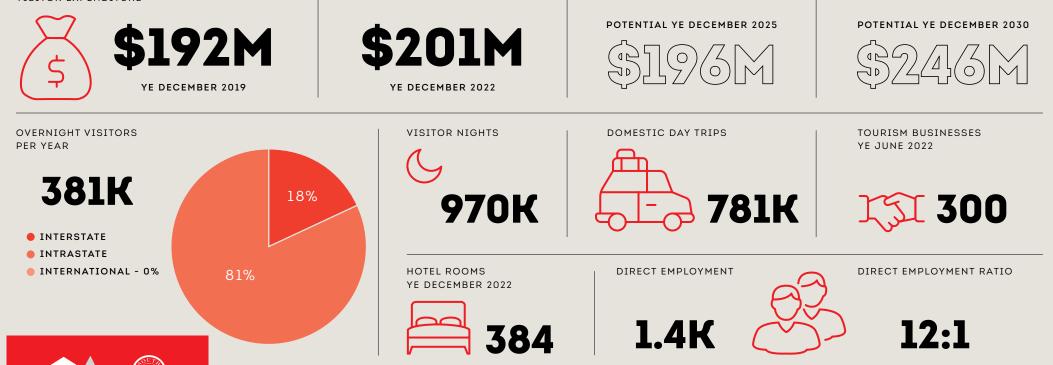

## MURRAY RIVER, LAKES SOORONG

YEAR END DECEMBER 2022

VISITOR EXPENDITURE

SOUTH ALISTRALIA

Sources: Tourism Research Australia - NVS & IVS. Employment Figures from the SA Regional Tourism Satellite Accounts FY 2020-21. Tourism Business estimates are derived by TRA using data sourced from the Australian Bureau of Statistics (ABS), for the FY 2021/2022. Full potential relates to the regional contribution to the 2030 \$12.8 billion target - refer to the South Australian Visitor Economy Sector Plan 2030. Tourist Accommodation data are sourced from the STR Global for the Year end December 2022.