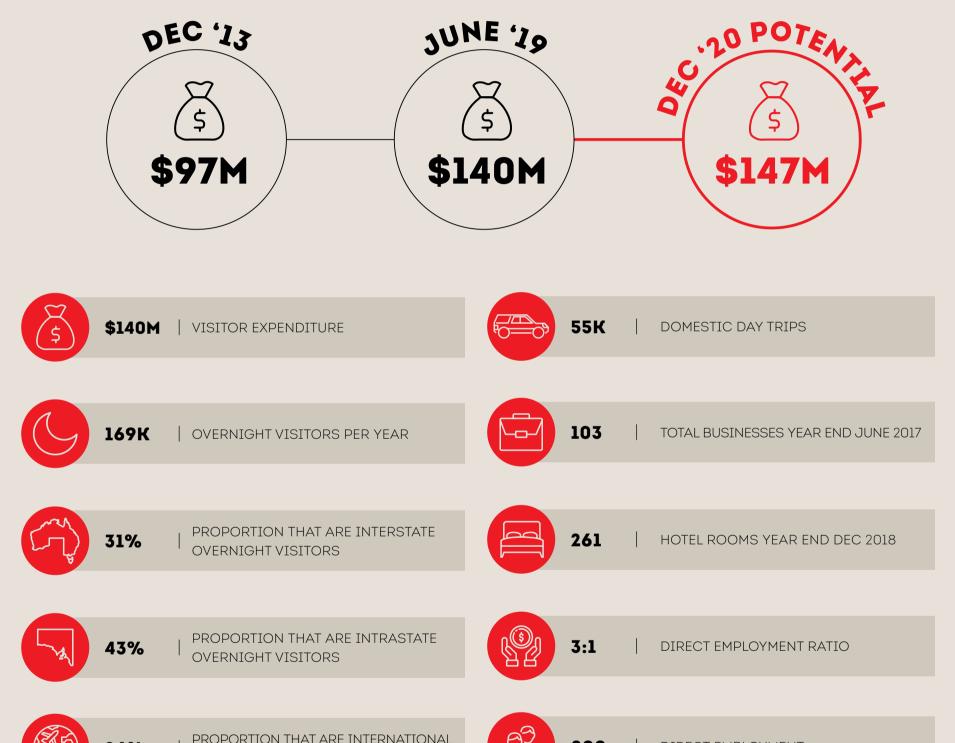

EXPENDITURE

PROPORTION THAT ARE INTERNATIONAL **OVERNIGHT VISITORS** 

DIRECT EMPLOYMENT

Sources: Tourism Research Australia - NVS & IVS. Tourism Business estimates derived by TRA using data sourced from the Australian Bureau of Statistics (ABS), for the financial year 2016/17. Employment Figures from the State Tourism Satellite Accounts 2016-17. Full potential relates to the regional contribution to the 2020 \$8 billion target - please refer to the South Australian Tourism Plan 2020. Tourist Accommodation data are sourced from STR Global 10+ rooms for the year end December 2018.