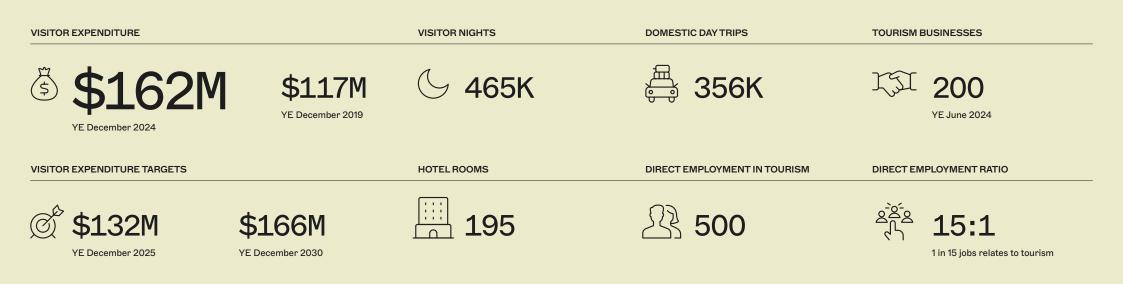

## **CLARE VALLEY—THE VALUE OF TOURISM**

YEAR END DECEMBER 2024

**OVERNIGHT VISITORS PER YEAR** 

SOUTH AUSTRALIA\*

SOURCES: TOURISM RESEARCH AUSTRALIA - NVS & IVS. EMPLOYMENT FIGURES FROM THE SA REGIONAL TOURISM SATELLITE ACCOUNTS FY 2022-23. TOURISM BUSINESS ESTIMATES ARE DERIVED BY TRA USING DATA SOURCED FROM THE AUSTRALIAN BUREAU OF STATISTICS (ABS), FOR THE FY 2023-2024. FULL POTENTIAL RELATES TO THE REGIONAL CONTRIBUTION TO THE ZO30 \$12.8 BILLION TARGET - REFER TO THE SOURCED AUSTRALIAN VISITOR ECONOMY SECTOR PLAN 2030. TOURIST ACCOMMODATION DATA ARE SOURCED FROM THE STE GLOBAL FOR THE YEAR END DECEMBER 2024.