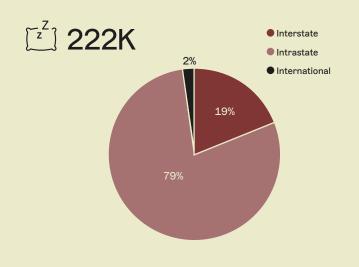

## **CLARE VALLEY—THE VALUE OF TOURISM**

YEAR END DECEMBER 2024

**OVERNIGHT VISITORS PER YEAR** 

SOUTH AUSTRALIA\*

SOURCES: TOURISM RESEARCH AUSTRALIA - NVS & IVS. EMPLOYMENT FIGURES FROM THE SA REGIONAL TOURISM SATELLITE ACCOUNTS FY 2022-23. TOURISM BUSINESS ESTIMATES ARE DERIVED BY TRA USING DATA SOURCED FROM THE AUSTRALIAN BUREAU OF STATISTICS (ABS), FOR THE FY 2023-2024. FULL POTENTIAL RELATES TO THE REGIONAL CONTRIBUTION TO THE ZO30 \$12.8 BILLION TARGET - REFER TO THE SOURCED AUSTRALIAN VISITOR ECONOMY SECTOR PLAN 2030. TOURIST ACCOMMODATION DATA ARE SOURCED FROM THE STE GLOBAL FOR THE YEAR END DECEMBER 2024.