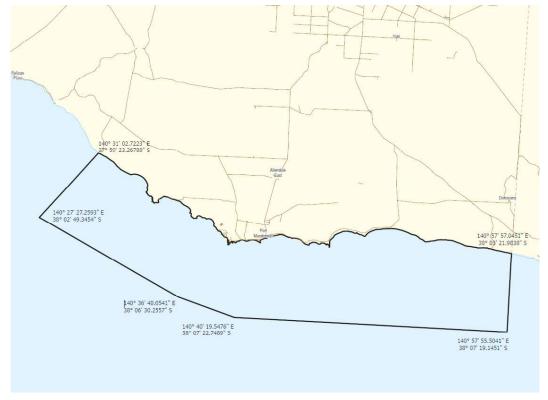

ock lobster.

#### SCHEDULE 1

The coastal waters of the south east of South Australia contained within and bounded by a line commencing at the point closest to 38°02'49.3454" South 140°27'27.2593" East, then north-easterly to the line of Mean High Water Springs closest to the point 37°59'23.26788" South 140°31'02.7223" East, then beginning south-easterly along the line of Mean High Water Springs to the location closest to the point 38°03'21.9838" South 140°57'57.0451" East, then south-westerly to the point 38°07'19.1451" South 140°57'55.5041" East, then north-westerly to the point 38°07'22.7498" South 140°40'19.5476" East then north-westerly to the point 38°06'30.2557" South 140°36'40.0541" East then further north-westerly to the point of commencement. (GDA2020).

Map of area described:



This Notice will come into effect from 22:00 on 23 February 2024.

Dated: 23 February 2024

DR ELISE SPARK

Deputy Chief Inspector of Stock

Delegate of the Minister for Primary Industries and Regional Development

# MAJOR EVENTS ACT 2013

# SECTION 6B

Declaration of a Major Event

PURSUANT to section 6B of the Major Events Act 2013, I, Hon. Zoe Bettison MP, Minister for Tourism South Australia declare the 2024 WOMADelaide to be held from 8 to 11 March 2024 to be declared a major event.

By virtue of the provisions of the Major Events Act 2013, I do hereby:

- 1. Declare the 2024 WOMADelaide to be a major event.
- 2. Specify the period for the event, for which the declaration of the major event is in force to be 7.00am Friday 8 March 2024 to 2.00am Tuesday 12 March.
- 3. Declare the maj