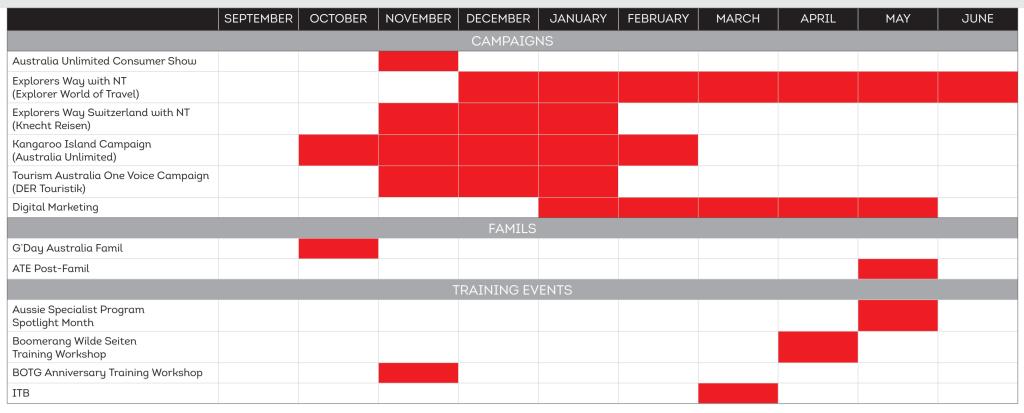

#### CAMPAIGN CALENDARS | 2023-24

ALL MARKETS

### CENTRAL EUROPE CAMPAIGN CALENDAR | 2023-24



### CHINA CAMPAIGN CALENDAR | 2023-24

|                                              | SEPTEMBER | OCTOBER | NOVEMBER | DECEMBER   | JANUARY | FEBRUARY | MARCH | APRIL | MAY | JUNE |  |
|----------------------------------------------|-----------|---------|----------|------------|---------|----------|-------|-------|-----|------|--|
| CAMPAIGNS                                    |           |         |          |            |         |          |       |       |     |      |  |
| Ctrip Campaign                               |           |         |          |            |         |          |       |       |     |      |  |
| Road Trip Campaign (Zuzuche)                 |           |         |          |            |         |          |       |       |     |      |  |
| Klook Tours & Exp